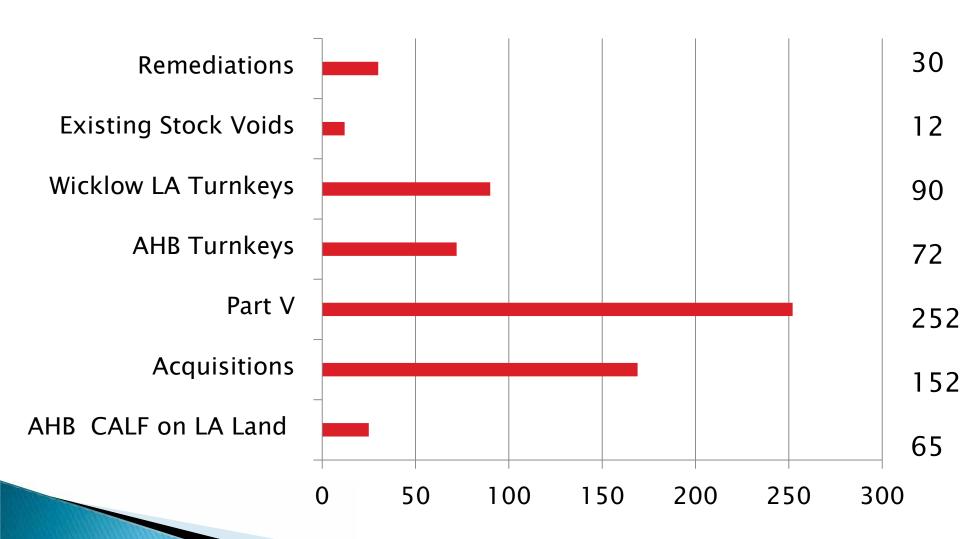

Nov 2018 |
| • | PPP Convent Lands (51 units)            | Dec 2018 |

TOTAL = 152 Units

TOTAL Priority List 1 = 197 Units

## **Priority List 2**

#### 22 No. Schemes Commencing 2019 & 2020

| <b>6</b> | No. Rapid Build           | 198 Units |
|----------|---------------------------|-----------|
| <b>6</b> | No. Traditional Build     | 103 Units |
| <b>6</b> | No. AHB Sector            | 44 Units  |
| <b>2</b> | No. Irish Water Dependent | 90 Units  |
| <b>2</b> | No. Licence Agreements    | 45 Units  |

**TOTAL** = 480 Additional Units

# Rebuilding Ireland Social Housing Targets 2018–2021

Targets National Wicklow

40,713

1,225

Wicklow Social Housing Supply Strategy

1,327

Wicklow to exceed the Target by

102 Units

April 2018, Excludes RAS & HAP

### Other Supply Mechanisms 2021



**TOTAL 650 Units** 

## Wicklow County Council Social Housing Supply Strategy

Wicklow Social Housing Supply Strategy 2015 to 2021

Wicklow LA New Build Priority List 1 and List 2

677

Other Mechanisms

650

1,327 Units

## THANK YOU