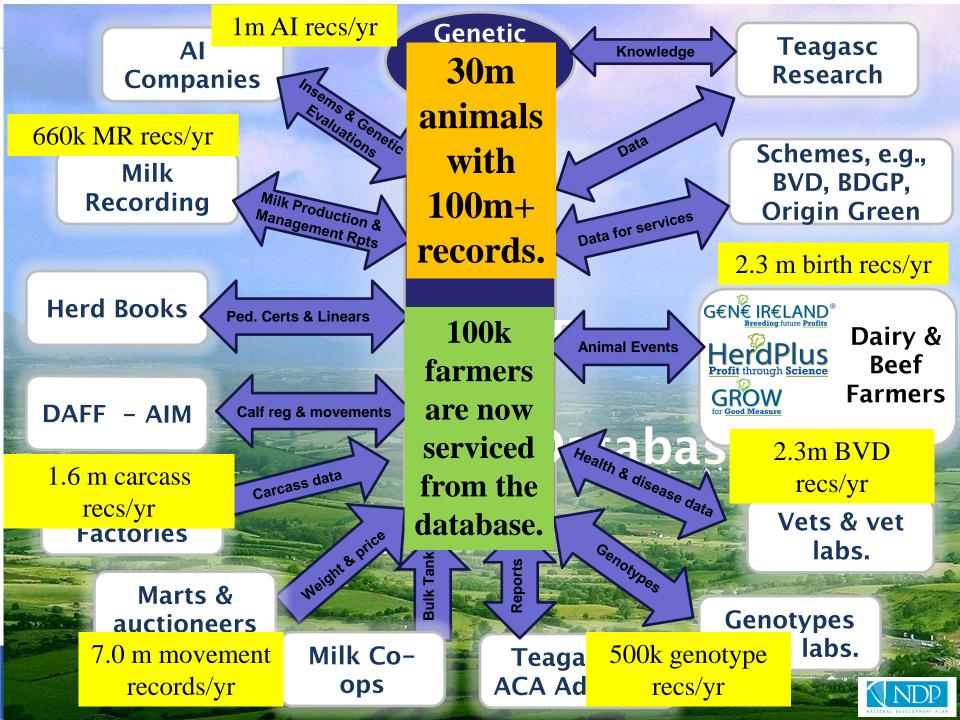

Presentation, Irish Cattle Breeding Federation (ICBF), 22-05-18



#### **IRISH CATTLE BREEDING FEDERATION**

## Key Trends from National Suckler Herd.



Dail Agricultural Affairs Committee. 22 May 2018





# €uro-Star Replacement Index.

| Trait                | Goal | Relative wt |
|----------------------|------|-------------|
| Calving              | Less | 16%         |
| Feed Intake          | Less | 18%         |
| Carcass wt (for age) | More | 21%         |
| Maternal milk        | More | 18%         |
| Female fertility     | More | 23%         |
| Docility             | More | 4%          |

• The ideal Irish beef cow; A weaned calf every year of good weight & quality.



#### **ICBF Spring Active Beef Bull List 2018**

|                 |           | <b>Bull Details</b>                                 |       |                 | Re    | epla  | ceme                 | ent             | Ca             | alvi     | ng           | Milk                   |          | S          | emen