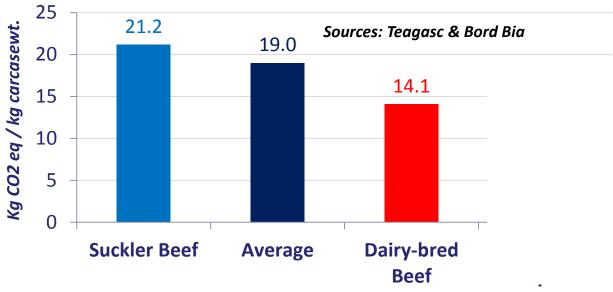

Why are GHG emissions important?

Potential to produce more sustainably.

Environmental and financial benefits.

**Average Carbon Footprint of Beef Production** 

Dairy Beef Systems are more climate efficient than suckler beef. Opportunity to carry increased numbers of productive animals.