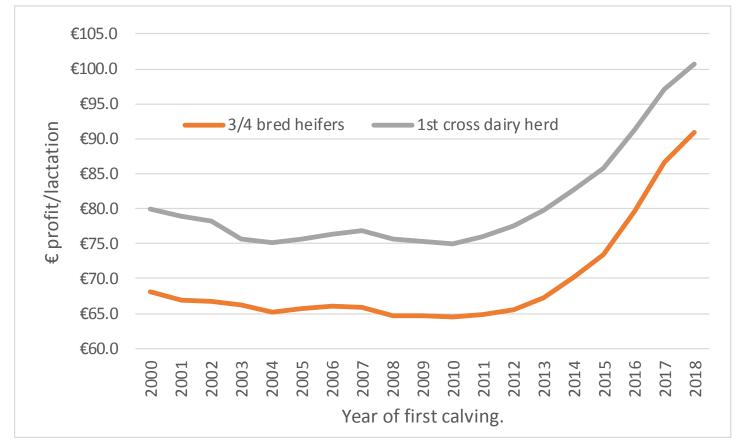

# Genetic Trends in Replacement Index for <sup>3</sup>/<sub>4</sub> bred and 1<sup>st</sup> cross beef cows.

- 77% of replacement females are <sup>3</sup>/<sub>4</sub> bred. Up from 74% in 2008.
- Due to BDGP, rate of genetic gain for replacement index is higher for ¾ bred beef females than 1<sup>st</sup> cross animals from dairy herd.