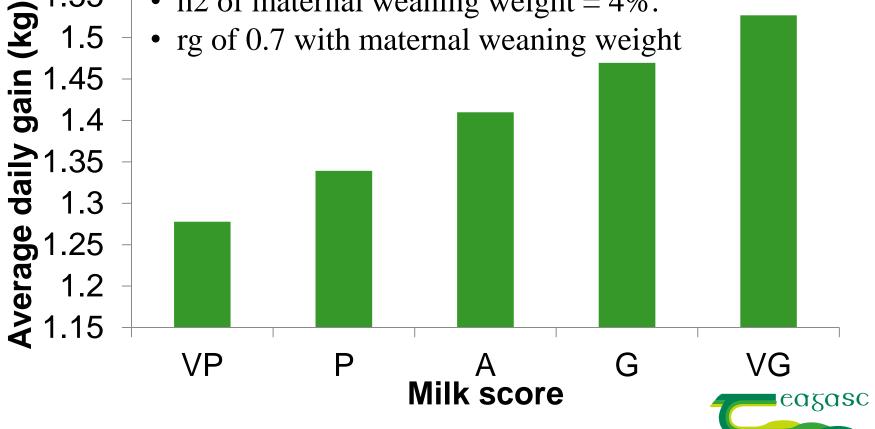

## Growth rate of weanlings per milk score (Twomey, 2018).

- h2 of cow milk score = 34% (Note: milk yield in dairy cows is ~35%).
- h2 of maternal weaning weight = 4%.

1.55

1.5

• rg of 0.7 with maternal weaning weight