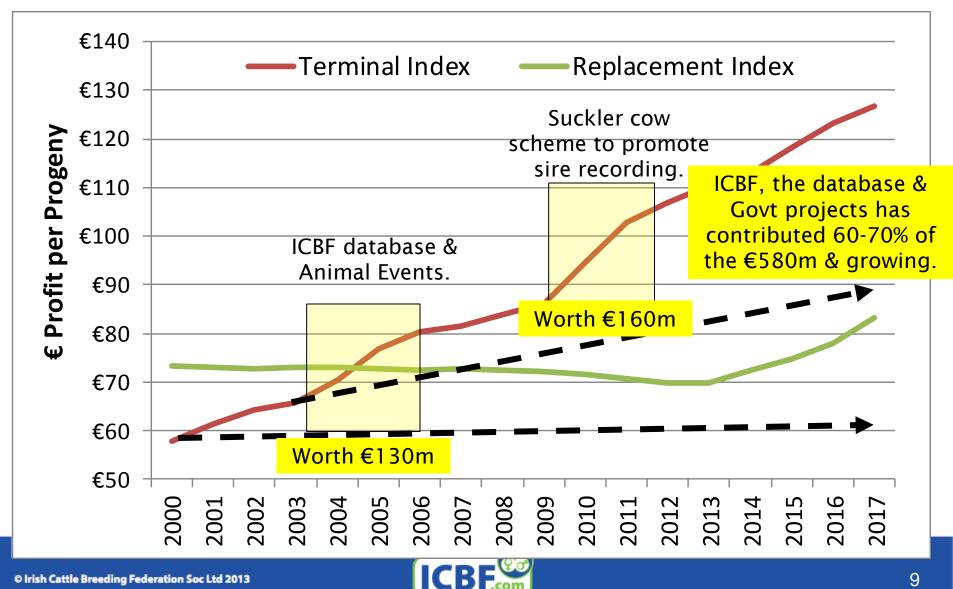

#### The Value of ICBF & Govt/Industry Supported Programs – Terminal Index.

## Value of Genetic Gain for Terminal Index