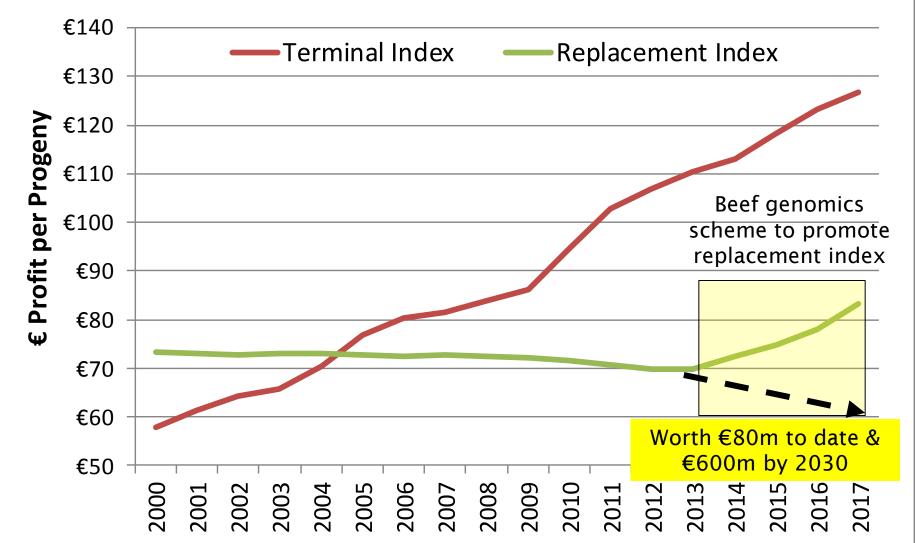

| 405.2     | €2.71    | €1,099 |
| 4 Star    | 2,160  | 19%     |           |          |           |          |        |
| 5 Star    | 4,094  | 37%     | €121      | 245.1    | 411.0     | €2.67    | €1,098 |
| No Stars  | 442    | 4%      |           |          |           |          |        |
| Overall   | 11,180 | 100%    | €84       | 247.5    | 406.5     | €2.70    | €1,098 |

\* Based on 11,180 €1000+ weanlings sold across 66 marts in 2017.

• Of the 11,180 €1000+ weanlings sold across marts in 2017, 37% were from 5 star suckler beef cows. This is compared to only 13% being from 1 star cows.

## Value of Genetic Gain for Terminal Index





#### The Value of ICBF & Govt/Industry Supported Programs – Terminal Index.



## The Value of Govt/Industry supported Programs – Rep Index.





# Genetic Trends in Replacement Index for <sup>3</sup>/<sub>4</sub> bred and 1<sup>st</sup> cross beef cows.



- 77% of replacement females are <sup>3</sup>/<sub>4</sub> bred. Up from 74% in 2008.
- Due to BDGP, rate of genetic gain for replacement index is higher for ¾ bred beef females than 1<sup>st</sup> cross animals from dairy herd.



#### Impact of BDGP => Gains in productivity.

| Key Metrics                       | 2014 | 2015 | 2016 | 2017 |
|-----------------------------------|------|------|------|------|
| Calving Interval (days)           | 407  | 399  | 391  | 393  |
| Calves per cow per year           | 0.80 | 0.84 | 0.85 | 0.87 |
| Age at first calving              | 31.3 | 31.1 | 30.6 | 30.0 |
| % heifers calved at 22-26 months  | 17.2 | 19.2 | 21.2 | 25.8 |
| Average