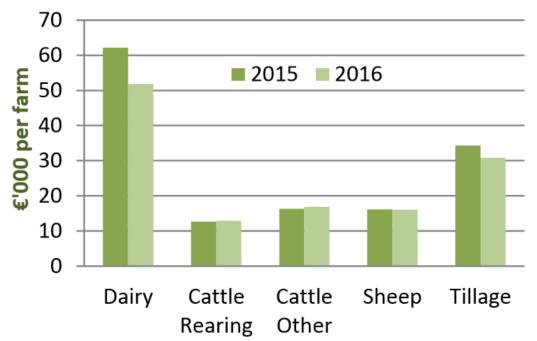

# Fig. 2: Average Family Farm Income 2015-2016

- Lack of family farm income a major factor for beef cattle sector.
- Beef cows are an important part of rural infra-structure.