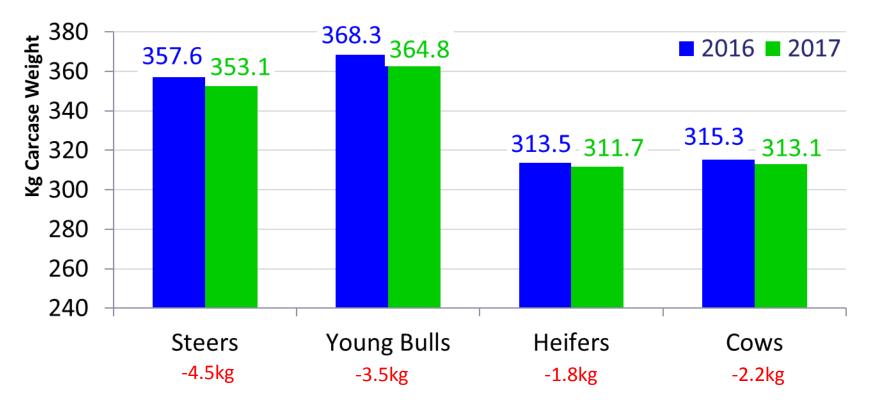

#### **Average Carcase Weights Decline**

Slight decline in average carcase weights: due primarily to a higher % of animals coming from the dairy herd, but also earlier finishing.

#### Why the Average Carcase Weights Decline – Steers?

|      | Be      | ef * Beef | -     | Beef * Dairy |         |       | Dai     | ry * Dairy | /     | Overall |       |
|------|---------|-----------|-------|--------------|---------|-------|---------|------------|-------|---------|-------|
|      | Number  | % Total   | Cwt   | Number       | % Total | Cwt   | Number  | % Total    | Cwt   | Total   | Cwt   |
| 2013 | 232,433 | 0.46      | 379.1 | 124,413      | 0.25    | 334.7 | 144,619 | 0.29       | 314.3 | 501,465 | 349.4 |
| 2014 | 253,674 | 0.44      | 380.6 | 138,946      | 0.24    | 339.2 | 180,679 | 0.32       | 322.1 | 573,299 | 352.1 |
| 2015 | 281,645 | 0.47      | 388.4 | 142,718      | 0.24    | 342.9 | 180,196 | 0.30       | 325.9 | 604,559 | 359.0 |
| 2016 | 268,683 | 0.45      | 387.2 | 167,002      | 0.28    | 340.9 | 164,643 | 0.27       | 326.1 | 600,328 | 357.6 |
| 2017 | 269,502 | 0.41      | 386.3 | 197,003      | 0.30    | 339.1 | 184,700 | 0.28       | 319.6 | 651,205 | 353.1 |

Average carcass weights are increasing across suckler beef, dairy beef and dairy steers.

<u>But</u>, % of dairy beef steers has increased significantly resulting in overall reduction in carcass weight of steers.